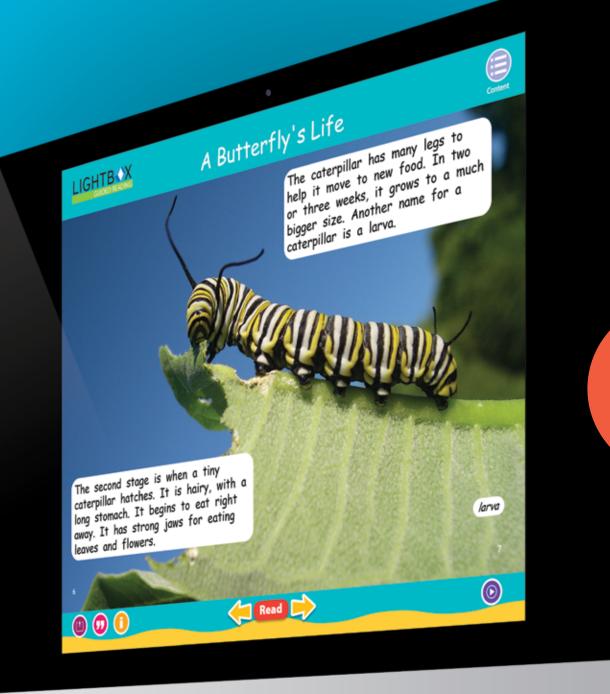

### A Butterfly's Life

- Four Stages
- 🔗 Stage 1 Egg
- 🙆 Stage 2 -Caterpillar
- 🛞 Stage 3 Chrysalis
- Resting and Changing
- Stage 4 Butterfly
- Drying and Flying
- 🔊 🕼 Life Cycle